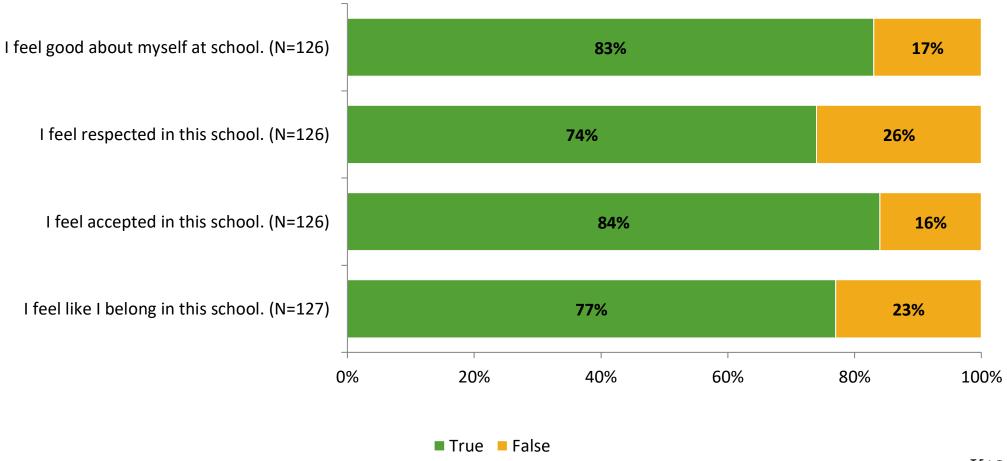

livered (NMax) | Number of Responses<br>(N) | Response Rate | Total Responses |
|---------------------|----------------------------------------|----------------------------|---------------|-----------------|
| Elementary Students | 144                                    | 131                        | 91%           | 131             |



## **Overall Engagement**



## **Overall Engagement (Continued)**





### **Like School**

Thinking about how you feel/act most of the time, is the following statement true or false?

Generally, I like school. (N=129) 79% 21% 0% 20% 40% 60% 80% 100% ■ True ■ False



## **Class Experience**





## **Student Experience**





## **Academic Support**





#### Relevance





#### **Involvement**



## **Self-Management**





#### Grit





## Acceptance



## **Relationships with Peers**



## **Relationships with Adults in School**







Follow us on Twitter: @k12insight

www.k12insight.com