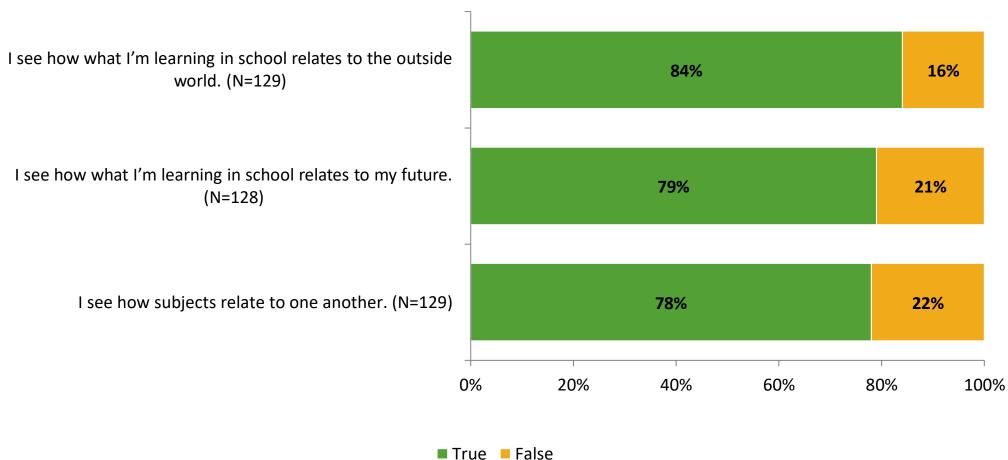

School Year



## **Participation**

| Responding Group    | Number of Invitations Delivered (NMax) | Number of Responses<br>(N) | Response Rate | Total Responses |
|---------------------|----------------------------------------|----------------------------|---------------|-----------------|
| Elementary Students | 144                                    | 131                        | 91%           | 131             |



## **Overall Engagement**



## **Overall Engagement (Continued)**





### **Like School**

Thinking about how you feel/act most of the time, is the following statement true or false?

Generally, I like school. (N=129) 79% 21% 0% 20% 40% 60% 80% 100% ■ True ■ False



## **Class Experience**





## **Student Experience**





## **Academic Support**





#### Relevance





#### **Involvement**



## **Self-Management**





#### Grit





## Acceptance



## **Relationships with Peers**



## **Relationships with Adults in School**







Follow us on Twitter: @k12insight

www.k12insight.com