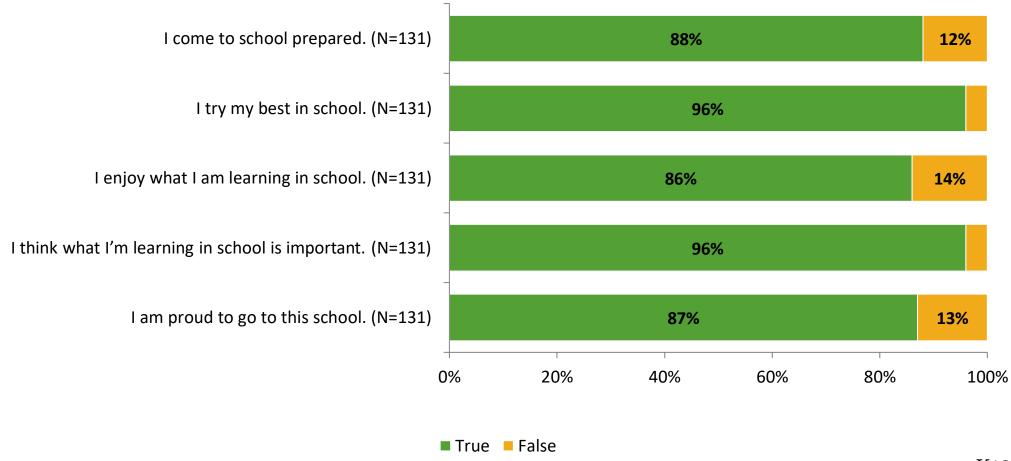

# Student Engagement Survey for Elementary Surveys: Lakewood Elementary School

Results

2021-2022 School Year



## **Participation**

| Responding Group    | Number of Invitations Delivered (NMax) | Number of Responses<br>(N) | Response Rate | Total Responses |
|---------------------|----------------------------------------|----------------------------|---------------|-----------------|
| Elementary Students | 144                                    | 131                        | 91%           | 131             |



## **Overall Engagement**



## **Overall Engagement (Continued)**





### **Like School**

Thinking about how you feel/act most of the time, is the following statement true or false?

Generally, I like school. (N=129) 79% 21% 0% 20% 40% 60% 80% 100% ■ True ■ False



## **Class Experience**





## **Student Experience**





## **Academic Support**





#### Relevance





#### **Involvement**



## **Self-Management**





#### Grit





## Acceptance



## **Relationships with Peers**



## **Relationships with Adults in School**







Follow us on Twitter: @k12insight

www.k12insight.com