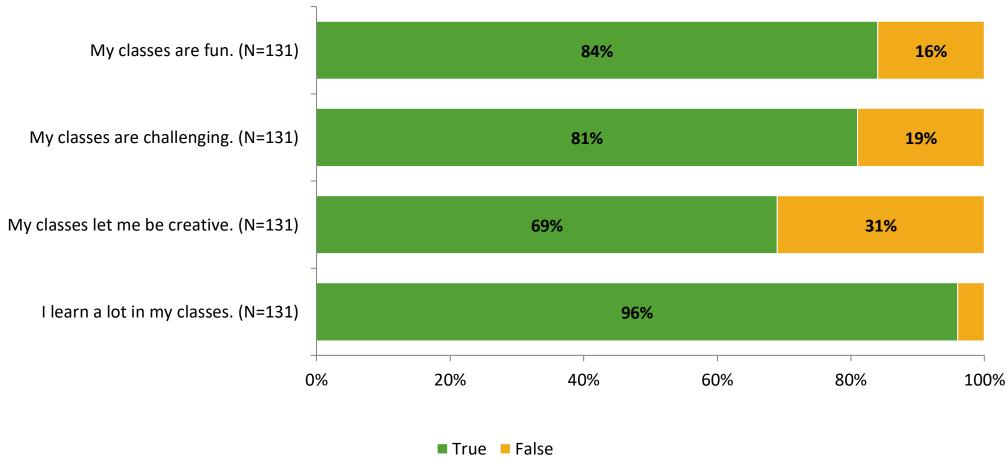

nt Survey for Elementary Surveys: Lakewood Elementary School

Results

2021-2022 School Year



## **Participation**

| Responding Group    | Number of Invitations Delivered (NMax) | Number of Responses<br>(N) | Response Rate | Total Responses |
|---------------------|----------------------------------------|----------------------------|---------------|-----------------|
| Elementary Students | 144                                    | 131                        | 91%           | 131             |



## **Overall Engagement**



## **Overall Engagement (Continued)**





### **Like School**

Thinking about how you feel/act most of the time, is the following statement true or false?

Generally, I like school. (N=129) 79% 21% 0% 20% 40% 60% 80% 100% ■ True ■ False



## **Class Experience**





## **Student Experience**





## **Academic Support**





#### Relevance





#### **Involvement**



## **Self-Management**





#### Grit





## Acceptance



## **Relationships with Peers**



## **Relationships with Adults in School**







Follow us on Twitter: @k12insight

www.k12insight.com