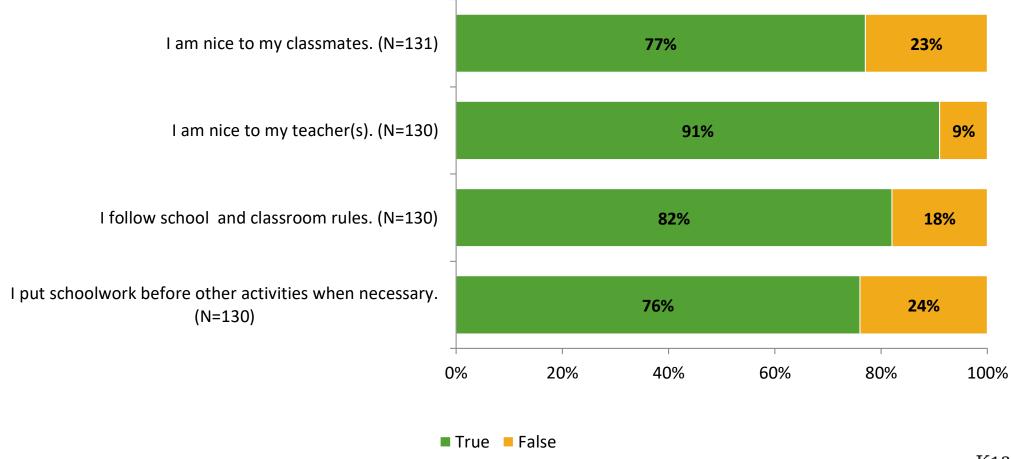

roup    | Number of Invitations Delivered (NMax) | Number of Responses<br>(N) | Response Rate | Total Responses |
|---------------------|----------------------------------------|----------------------------|---------------|-----------------|
| Elementary Students | 144                                    | 131                        | 91%           | 131             |



## **Overall Engagement**



## **Overall Engagement (Continued)**





### **Like School**

Thinking about how you feel/act most of the time, is the following statement true or false?

Generally, I like school. (N=129) 79% 21% 0% 20% 40% 60% 80% 100% ■ True ■ False



## **Class Experience**





## **Student Experience**





## **Academic Support**





#### Relevance





#### **Involvement**



## **Self-Management**





#### Grit





## Acceptance



## **Relationships with Peers**



## **Relationships with Adults in School**







Follow us on Twitter: @k12insight

www.k12insight.com