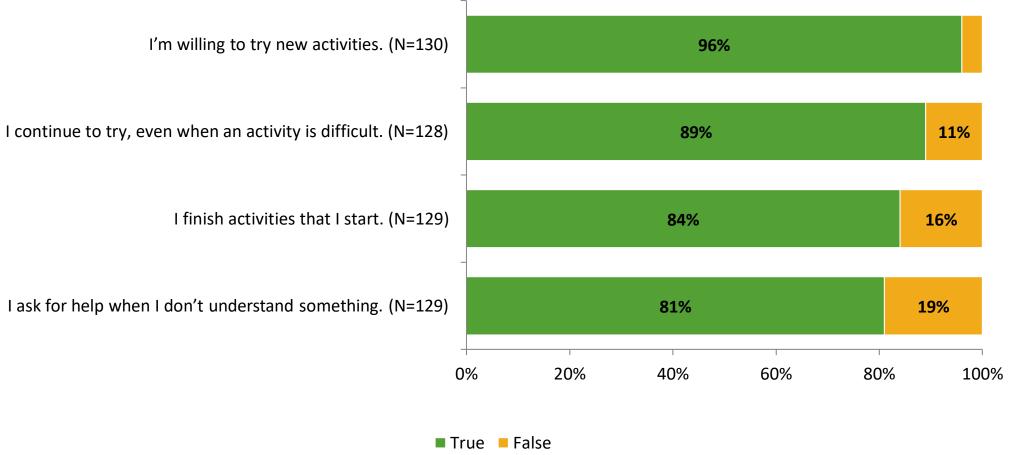

r of Invitations Delivered (NMax) | Number of Responses<br>(N) | Response Rate | Total Responses |
|---------------------|----------------------------------------|----------------------------|---------------|-----------------|
| Elementary Students | 144                                    | 131                        | 91%           | 131             |



## **Overall Engagement**



## **Overall Engagement (Continued)**





### **Like School**

Thinking about how you feel/act most of the time, is the following statement true or false?

Generally, I like school. (N=129) 79% 21% 0% 20% 40% 60% 80% 100% ■ True ■ False



## **Class Experience**





## **Student Experience**





## **Academic Support**





#### Relevance





#### **Involvement**



## **Self-Management**





#### Grit





## Acceptance



## **Relationships with Peers**



## **Relationships with Adults in School**







Follow us on Twitter: @k12insight

www.k12insight.com