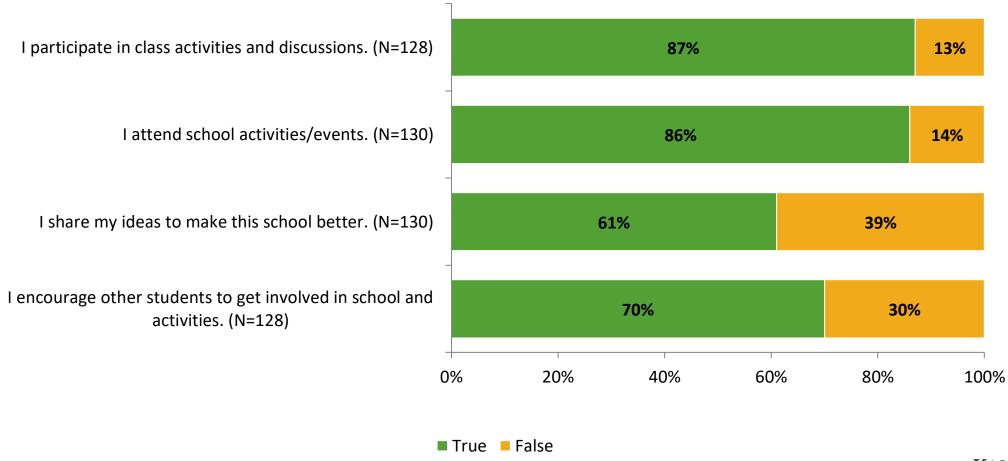

cipation**

| Responding Group    | Number of Invitations Delivered (NMax) | Number of Responses<br>(N) | Response Rate | Total Responses |
|---------------------|----------------------------------------|----------------------------|---------------|-----------------|
| Elementary Students | 144                                    | 131                        | 91%           | 131             |



## **Overall Engagement**



## **Overall Engagement (Continued)**





### **Like School**

Thinking about how you feel/act most of the time, is the following statement true or false?

Generally, I like school. (N=129) 79% 21% 0% 20% 40% 60% 80% 100% ■ True ■ False



## **Class Experience**





## **Student Experience**





## **Academic Support**





#### Relevance





#### **Involvement**



## **Self-Management**





#### Grit





## Acceptance



## **Relationships with Peers**



## **Relationships with Adults in School**







Follow us on Twitter: @k12insight

www.k12insight.com