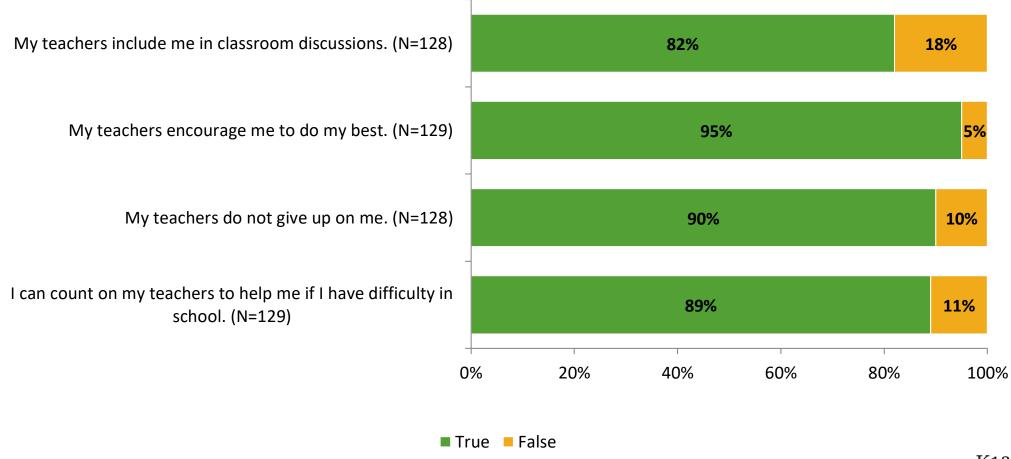

Results

2021-2022 School Year



## **Participation**

| Responding Group    | Number of Invitations Delivered (NMax) | Number of Responses<br>(N) | Response Rate | Total Responses |
|---------------------|----------------------------------------|----------------------------|---------------|-----------------|
| Elementary Students | 144                                    | 131                        | 91%           | 131             |



## **Overall Engagement**



## **Overall Engagement (Continued)**





### **Like School**

Thinking about how you feel/act most of the time, is the following statement true or false?

Generally, I like school. (N=129) 79% 21% 0% 20% 40% 60% 80% 100% ■ True ■ False



## **Class Experience**





## **Student Experience**





## **Academic Support**





#### Relevance





#### **Involvement**



## **Self-Management**





#### Grit





## Acceptance



## **Relationships with Peers**



## **Relationships with Adults in School**







Follow us on Twitter: @k12insight

www.k12insight.com