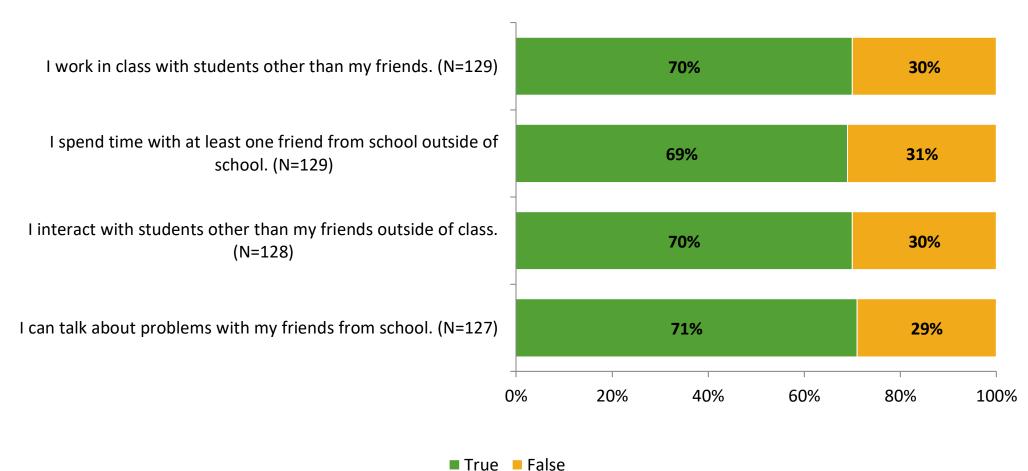

s<br>(N) | Response Rate | Total Responses |
|---------------------|----------------------------------------|----------------------------|---------------|-----------------|
| Elementary Students | 144                                    | 131                        | 91%           | 131             |



## **Overall Engagement**



## **Overall Engagement (Continued)**





### **Like School**

Thinking about how you feel/act most of the time, is the following statement true or false?

Generally, I like school. (N=129) 79% 21% 0% 20% 40% 60% 80% 100% ■ True ■ False



## **Class Experience**





## **Student Experience**





## **Academic Support**





#### Relevance





#### **Involvement**



## **Self-Management**





#### Grit





## Acceptance



## **Relationships with Peers**



## **Relationships with Adults in School**







Follow us on Twitter: @k12insight

www.k12insight.com