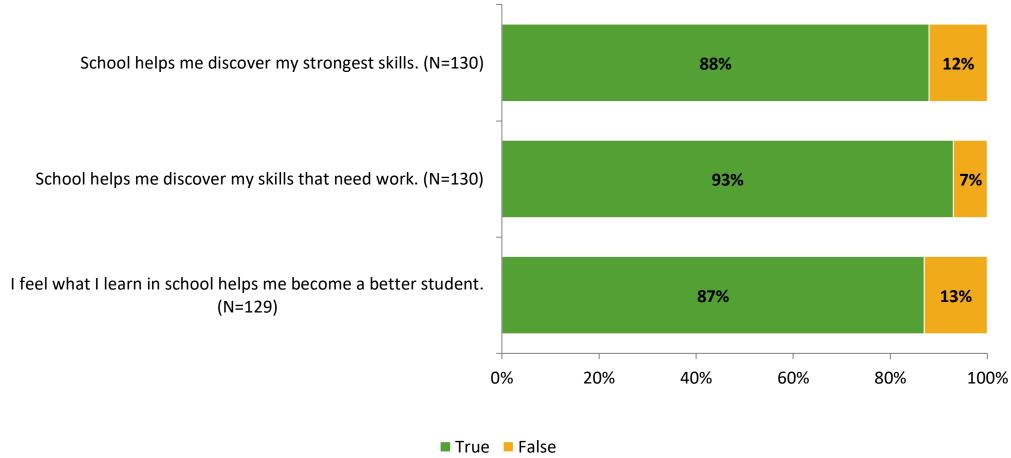

s: Lakewood Elementary School

Results

2021-2022 School Year



## **Participation**

| Responding Group    | Number of Invitations Delivered (NMax) | Number of Responses<br>(N) | Response Rate | Total Responses |
|---------------------|----------------------------------------|----------------------------|---------------|-----------------|
| Elementary Students | 144                                    | 131                        | 91%           | 131             |



## **Overall Engagement**



## **Overall Engagement (Continued)**





### **Like School**

Thinking about how you feel/act most of the time, is the following statement true or false?

Generally, I like school. (N=129) 79% 21% 0% 20% 40% 60% 80% 100% ■ True ■ False



## **Class Experience**





## **Student Experience**





## **Academic Support**





#### Relevance





#### **Involvement**



## **Self-Management**





#### Grit





## Acceptance



## **Relationships with Peers**



## **Relationships with Adults in School**







Follow us on Twitter: @k12insight

www.k12insight.com